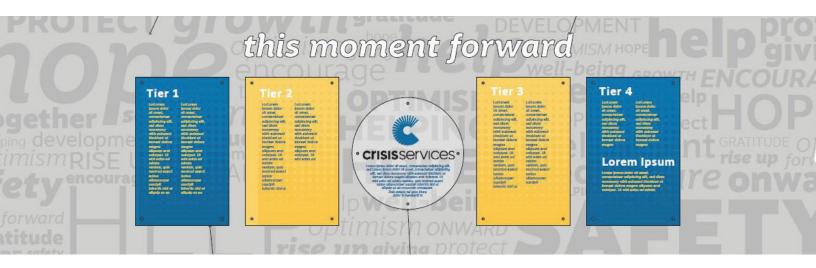

## **Crisis Services Legacy Wall 2022:**

Giving Levels & Entitlements

|                                                                                                       | <b>Tier 1</b> \$2,501-\$5,000+ | <b>Tier 2</b><br>\$1,001-\$2,500 | <b>Tier 3</b><br>\$501-\$1,000 | <b>Tier 4</b><br>\$250-500 |
|-------------------------------------------------------------------------------------------------------|--------------------------------|----------------------------------|--------------------------------|----------------------------|
| Donors Giving<br>\$7,500+ Will Feature<br>Names/Honors in<br>Large, Bold Print                        | •                              |                                  |                                |                            |
| Podium Remarks<br>During Unveiling<br>Ceremony                                                        | •                              |                                  |                                |                            |
| Pre-Event VIP<br>Reception                                                                            | •                              | •                                |                                |                            |
| Donation Can Be<br>Made In Memory<br>or In Honor of<br>Someone                                        | •                              | •                                | •                              |                            |
| Donor Name Will<br>Be Included On<br>Online Donor Board<br>in Additionto the<br>Physical Wall Listing | •                              | •                                | •                              | •                          |